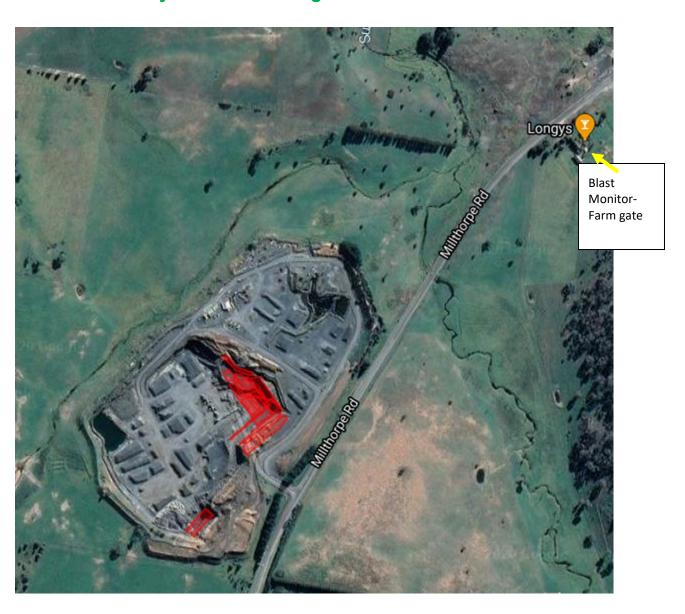

There is one compliance monitor, located at the gate of the adjacent farmhouse.

## **Shadforth Quarry Blast Monitoring Location**

| Blast Monitoring Results - Corrections Log    |                          |                      |                              |                             |                               |          |  |  |  |  |
|-----------------------------------------------|--------------------------|----------------------|------------------------------|-----------------------------|-------------------------------|----------|--|--|--|--|
| Details of control Date of data (sample date) | Old<br>published<br>data | Correct updated data | Reason for Update/Correction | or misleading Update Person | Date corrected data published | Comments |  |  |  |  |
|                                               |                          |                      |                              |                             |                               |          |  |  |  |  |
|                                               |                          |                      |                              |                             |                               |          |  |  |  |  |
|                                               |                          |                      |                              |                             |                               |          |  |  |  |  |
|                                               |                          |                      |                              |                             |                               |          |  |  |  |  |
|                                               |                          |                      |                              |                             |                               |          |  |  |  |  |