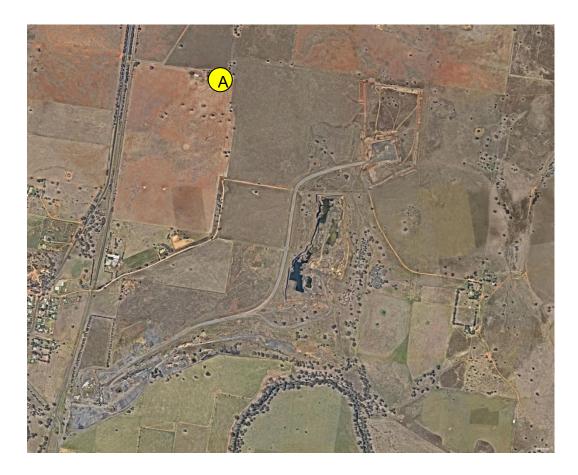

#### **Talbragar Quarry- Blast Monitoring Location**

| Blast Monitoring Results - Corrections Log<br>Details of corrections made to published data due to incorrect or misleading data <sup>3.7.7</sup> |  |  |  |  |  |  |  |  |
|--------------------------------------------------------------------------------------------------------------------------------------------------|--|--|--|--|--|--|--|--|
| Date of<br>data<br>(sample<br>date)Old<br>                                                                                                       |  |  |  |  |  |  |  |  |
|                                                                                                                                                  |  |  |  |  |  |  |  |  |
|                                                                                                                                                  |  |  |  |  |  |  |  |  |
|                                                                                                                                                  |  |  |  |  |  |  |  |  |